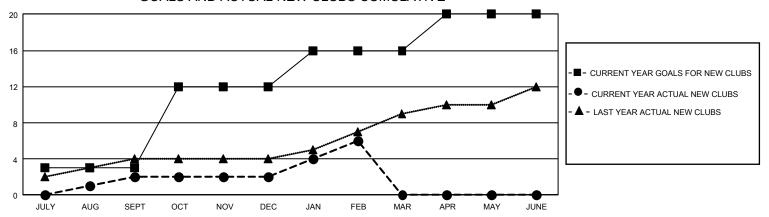

## GOALS AND ACTUAL NEW CLUBS CUMULATIVE

## GMT Constitutional Area 2, Group B

REPORT DOES NOT INCLUDE CLUBS IN UNDISTRICTED AREAS.

| Clubs                 |               |           |               |  |  |  |  |
|-----------------------|---------------|-----------|---------------|--|--|--|--|
| RESULTS FOR 2023-2024 |               |           |               |  |  |  |  |
| QUARTER               | NEW CLUB GOAL | NEW CLUBS | DROPPED CLUBS |  |  |  |  |
| JULY/AUG/SEPT         | 9             | 2         | 1             |  |  |  |  |
| OCT/NOV/DEC           | 27            | 0         | 3             |  |  |  |  |
| JAN/FEB/MAR           | 12            | 4         | 1             |  |  |  |  |
| APR/MAY/JUNE          | 12            | 0         | 0             |  |  |  |  |