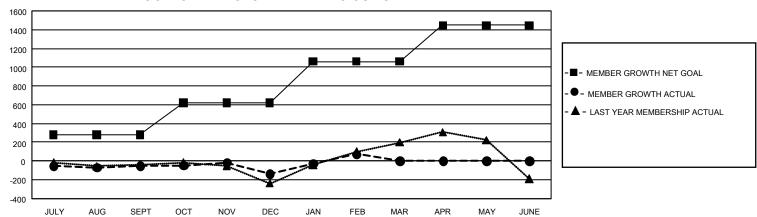

## GOALS AND ACTUAL MEMBERS CUMULATIVE

| DROPPED CLUBS: 5 |       | 409 CLUBS OF 686 ADDED 1<br>OR MORE NEW MEMBERS | GENDER DISTRIBUTION                  |                |
|------------------|-------|-------------------------------------------------|--------------------------------------|----------------|
|                  |       |                                                 | MALE                                 | 9,843 (61.58%) |
|                  |       |                                                 | FEMALE                               | 6,137 (38.39%) |
| DROPPED MEMBERS  |       |                                                 | NON BINARY                           | 0 (0.00%)      |
| DECEASED         | 176   |                                                 | PREFER NOT TO ANSWER                 | 5 (0.03%)      |
| CLUB CANCELLED   | 14    |                                                 | TOTAL FAMILY UNIT MEMBERS 3,030      |                |
| OTHER            | 1,120 | CLICK HERE FOR                                  |                                      | ,              |
| TOTAL            | 1,310 | CUMULATIVE MEMBERSHIP DATA                      | FAMILY MEMBERS PAYING HALF DUES 1,56 |                |

| Members               |                           |                         |                                                    |  |  |  |  |  |
|-----------------------|---------------------------|-------------------------|----------------------------------------------------|--|--|--|--|--|
| RESULTS FOR 2023-2024 |                           |                         |                                                    |  |  |  |  |  |
| QUARTER               | MEMBER GROWTH NET<br>GOAL | MEMBER GROWTH<br>ACTUAL | DROPPED MEMBERS<br>ACTUAL (including<br>transfers) |  |  |  |  |  |
| JULY/AUG/SE           | PT 281                    | 394                     | 398                                                |  |  |  |  |  |
| OCT/NOV/DEC           | 339                       | 621                     | 652                                                |  |  |  |  |  |
| JAN/FEB/MAR           | 441                       | 516                     | 260                                                |  |  |  |  |  |
| APR/MAY/JUN           | IE 385                    | 0                       | 0                                                  |  |  |  |  |  |